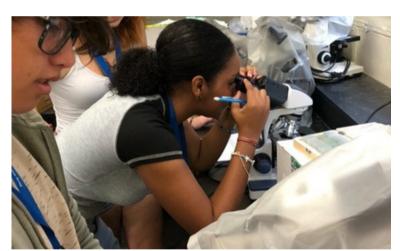

Honors Biology Students engaged in a Brightfield Light Microscopy activity during the extended PSAT schedule!