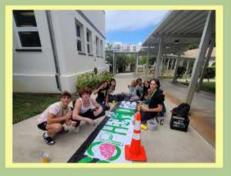

# Dreyfoos Magic!

SHS members went to Westgate Elementary School to assist kindergarten and 1st-grade students in celebrating the culmination of Hispanic Heritage Month. Our students read to the students and colored flags of the Spanish-speaking countries with them.