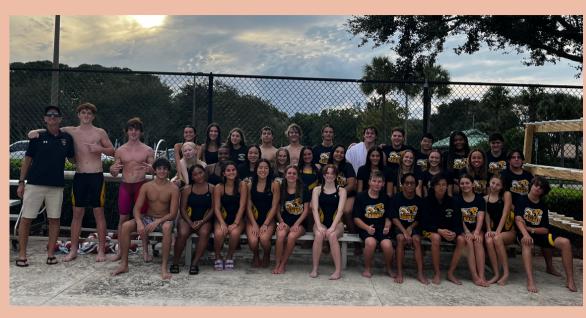

# Dreyfoos Magic!

Congratulations to the swim team on their performance at the district championship swim meet on 10/18. Allison Connors, Emma Han, Miranda Han, and Eden Tiscione came home with district championships! Good luck at the state swim meet on 11/3!