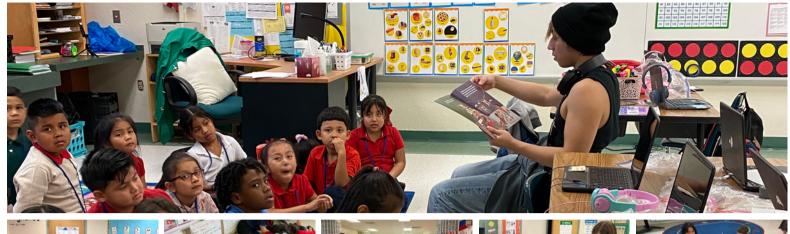

# Dreyfoos Magic!

SHS members went to Westgate Elementary School to assist kindergarten and 1st-grade students in celebrating the culmination of Hispanic Heritage Month. Our students read to the students and colored flags of the Spanish-speaking countries with them.