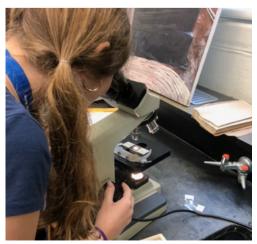

Honors Biology Students engaged in a Brightfield Light Microscopy activity during the extended PSAT schedule!