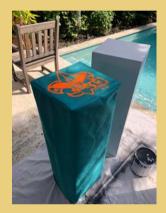

Good luck, Siena!

Dreyfoos Magic!

Our Visual and Digital departments were gifted 8 new art display pedestals custom-made by Visual Senior, Jolie Copin. Jolie completed this as part of her Eagle Scout Service Project. Her troop built all 8 pedestals with water-resistant covers and adjustable feet! We are so thankful for this wonderful donation and so proud of Jolie and her team.