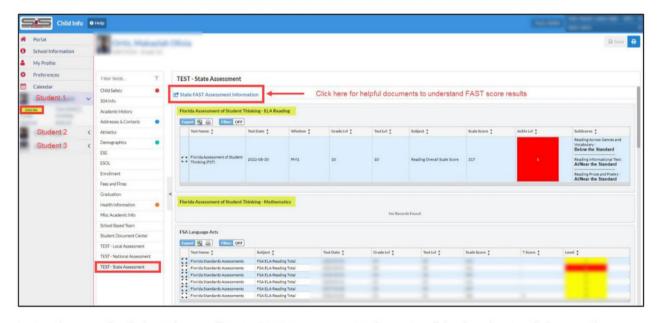

#### Accessing Scores in the SIS Parent Gateway

On the home screen of the SIS Parent Gateway, click on the student name to the left, then **Child Info**, then click on **TEST - Local Assessment** (to view scores weekly) or **TEST - State Assessment** for the final result reported by the state at the end of the state window (screenshot below).

Note: there is also link at the top "State FAST Assessment Information" for families to click on with helpful documents to understand FAST scores. They are also translated.