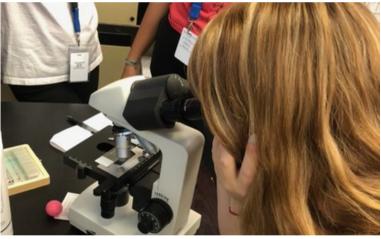

Honors Biology Students engaged in a Brightfield Light Microscopy activity during the extended PSAT schedule!