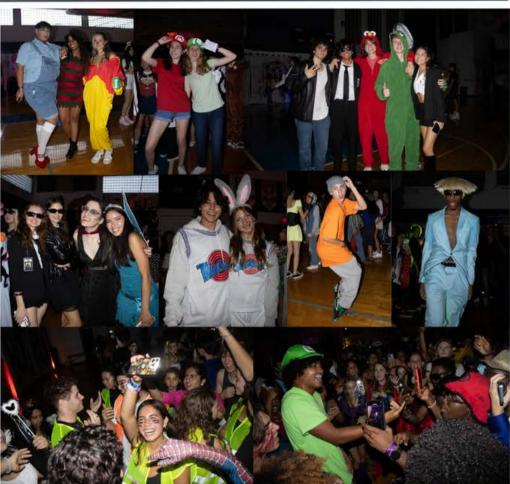

### Fall Festival Information

Thank you to everybody who signed up to participate in games at the Fall Festival and we hope you all had a blast!

**Fall Dance** 

Photo Credit: Eszter Vere

SGA and class councils held their annual fall dance where Theatre of Terror took over and created a night of fright.

On October 12th, the fall dance themed Theatre of Terror took place across campus. It featured haunted houses, escape rooms, dancing, and a lot more. We want to thank the students, teachers, and parents who came, donated items, and volunteered their time.