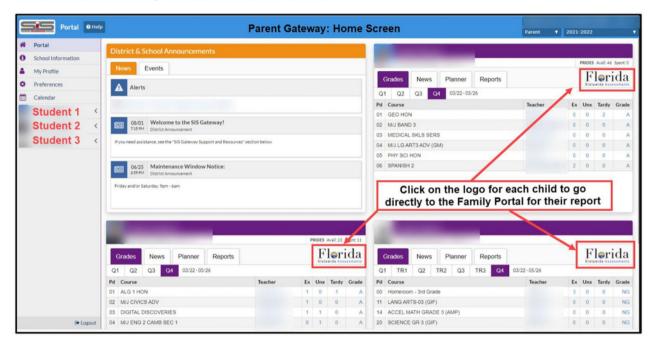

# FIGHT THE FLU

Log in to the SIS Parent Gateway. On the Home Screen, click on the Florida logo for each child to directly link to the state's Family Portal (no access code needed).

#### Accessing Scores in the SIS Parent Gateway

On the home screen of the SIS Parent Gateway, click on the student name to the left, then **Child Info**, then click on **TEST - Local Assessment** (to view scores weekly) or **TEST - State Assessment** for the final result reported by the state at the end of the state window (screenshot below).