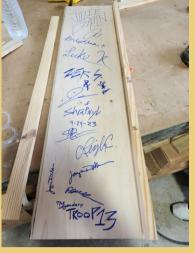

Good luck, Siena!

Dreyfoos Magic!

Our Visual and Digital departments were gifted 8 new art display pedestals custom-made by Visual Senior, Jolie Copin. Jolie completed this as part of her Eagle Scout Service Project. Her troop built all 8 pedestals with water-resistant covers and adjustable feet! We are so thankful for this wonderful donation and so proud of Jolie and her team.